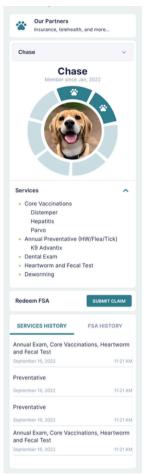

## WHAT IS THE IN-HOSPITAL CREDIT (PET FSA)?

Immediately upon sign up, you have access to an in-hospital credit to use for the unexpected. We call this our pet Flexible Spending Allowance (pet FSA) and 75% of any unused balance rolls over at the end of the plan year!

#### YOUR EXPERIENCE

EASILY VIEW YOUR PET'S PROFILE

REAL-TIME SERVICE HISTORY

IN-HOSPITAL CREDIT AVAILABLE UPON SIGN UP

EASY TO USE BENEFITS

MARKET HUB PARTNERS + PERKS

We've partnered with PetCentric Health to bring you a care plan that's inclusive of annual exams, core preventatives, and an in-hospital credit - all available immediately upon sign up!